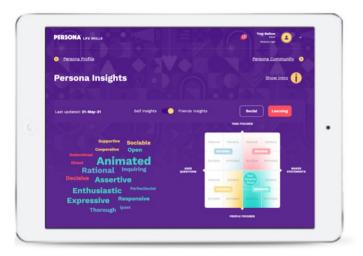

### Self/Friends personality insights

The 'Self/Friends' personality insights framework at its heart makes Persona Life Skills unique. Practical and memorable, it was designed for and with young people.

Answer the Persona Insights quiz to discover your Self insights. Invite friends to answer the quiz about you, to compare how you see yourself with how others view you.

You will receive personalised tips on growth areas to work on, and what to watch out for.