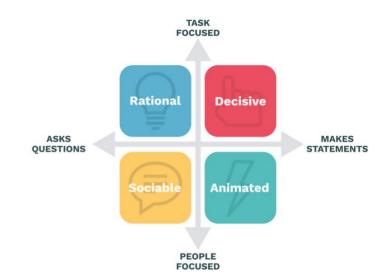

### Self/Friends personality insights

The 'Self/Friends' personality insights framework at its heart makes Persona Life Skills unique. Practical and memorable, it was designed for and with young people.

Answer the Persona Insights quiz to discover your Self insights. Invite friends to answer the quiz about you, to compare how you see yourself with how others view you.

You will receive personalised tips on growth areas to work on, and what to watch out for.